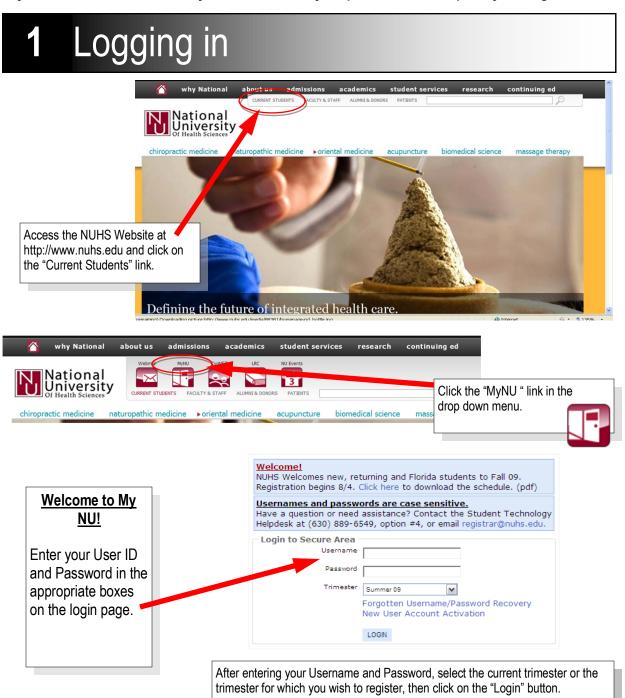

# A Guide to Online **Registration via MyNU**

A wide array of student services may be accessed via MyNU. Registering for courses via MyNU is fast, secure and easy! Follow the easy steps below to complete your registration.