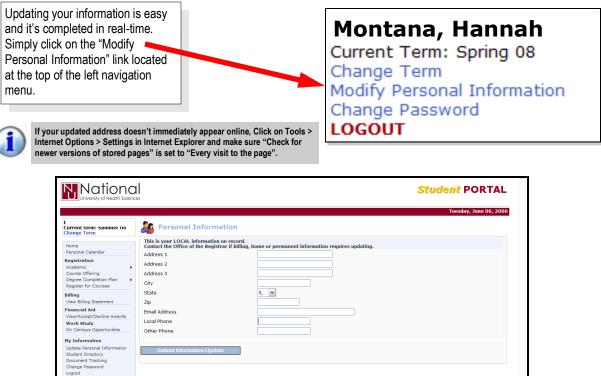

# 2 Update Information

Before you register or access your personal information via My NU, please provide us with your updated contact information. Please be sure to provide us with your address, telephone number AND email address.

The information on record will appear here. If anything needs to be updated, overwrite your old information with the correct information. When finished, click on "Update". Please be sure to keep your contact information current. NUHS sends important school-related information to your email address so keeping your information updated will ensure you won't miss out on important announcements.